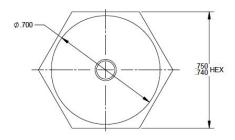

## **Description**

Isolated mounting adapter with 3/4 inch hex for use with accelerometers with a 6-32 thread.

| Specifications             |                   |                   |                   |                   |
|----------------------------|-------------------|-------------------|-------------------|-------------------|
|                            | 42674-1           | 42674-2           | 42674-2           | 42674-4           |
| Thread size, mounting side | 10-32             | 1/4-28            | M6                | M5                |
| Thread size, accel side    | 6-32              | 6-32              | 6-32              | 6-32              |
| Material                   | Anodized aluminum | Anodized aluminum | Anodized aluminum | Anodized aluminum |
| Weight (Grams)             | 2.9               | 3.0               | 3.0               | 2.8               |
| to a large of              |                   | V                 | V                 | V                 |