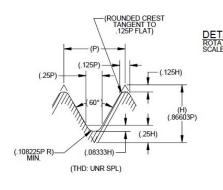

## Accessory

|          | X             |                                  |                            |                                    |                     |
|----------|---------------|----------------------------------|----------------------------|------------------------------------|---------------------|
|          |               |                                  |                            |                                    |                     |
| DASH NO. | THREAD        | MAJOR Ø<br>(BEFORE ANODIZE)      | MAJOR Ø<br>(AFTER ANODIZE) | PITCH Ø<br>(BEFORE ANODIZE)        | PITCH Ø             |
| 42674-1  | 10-32 UNR-2A  | .18111871                        | .1891 MAX                  | .16341648                          | .1688 MAX           |
| 42674-2  | 1/4-28 UNR-2A | .23722470                        | .2490 MAX                  | .21852218                          | 2258 MAX            |
| 42674-3  | M6 X 1 - 6g   | .2261123320<br>[57.431 - 59.232] | .23520 [59.740] MAX        | 20120 - 20561<br>[51.104 - 52.224] | .20961 [54.240] MAX |
| 42674-4  | M5 X 0.8 - 6g | .1880019291<br>[47 752 - 49 253] | .19591 [49.761] MAX        | .1676917143                        | 17543 [44.559] MAX  |