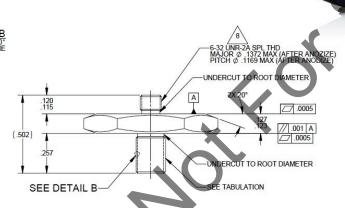

## **Description**

Isolated mounting adapter with 3/4 inch hex for use with accelerometers with a 6-32 thread.

| Specifications             |                   |                   |                   |                   |
|----------------------------|-------------------|-------------------|-------------------|-------------------|
|                            | 42674-1           | 42674-2           | 42674-2           | 42674-4           |
| Thread size, mounting side | 10-32             | 1/4-28            | M6                | M5                |
| Thread size, accel side    | 6-32              | 6-32              | 6-32              | 6-32              |
| Material                   | Anodized aluminum | Anodized aluminum | Anodized aluminum | Anodized aluminum |
| Weight (Grams)             | 2.9               | 3.0               | 3.0               | 2.8               |
| to a large of              |                   | V                 | V                 | V                 |